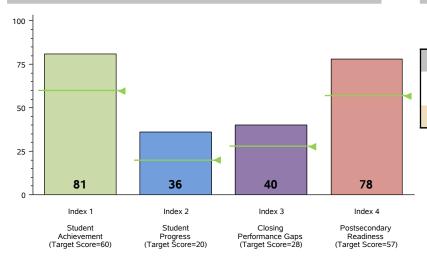

## **Performance Index Report**

## **Performance Index Summary**

| Index                         | Points<br>Earned | Maximum<br>Points | Index<br>Score |
|-------------------------------|------------------|-------------------|----------------|
| 1 - Student Achievement       | 25,076           | 30,845            | 81             |
| 2 - Student Progress          | 654              | 1,800             | 36             |
| 3 - Closing Performance Gaps  | 1,196            | 3,000             | 40             |
| 4 - Postsecondary Readiness   |                  |                   |                |
| STAAR Score                   | 11.2             |                   |                |
| Graduation Rate Score         | 24.1             |                   |                |
| Graduation Plan Score         | 23.0             |                   |                |
| Postsecondary Component Score | 19.9             |                   | 78             |